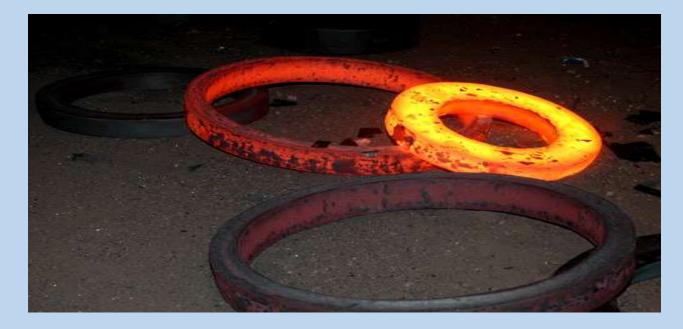

FORGED RINGS : OUTER DIAMETRE : 1200 MM INNER DIAMETRE : 150 MM 100 < M < 500 WEIGHT : UPTO 3 MT HOLLOW SHAFTS : D : 400 - 800 > S 80 L < 2000 WEIGHT : UPTO 3 MT

ADDITIONAL INFORMATION ::