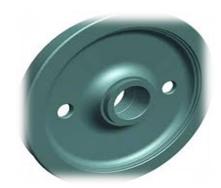

## **Testing Facilities**

Producers product features and testing facilities for wheels include the following:

| • | Wh     | eels: |
|---|--------|-------|
| - | * * 11 | CCIO. |

- ☐ The producer offers wide range of wheels, casting wheels and forging wheels for all types of railway vehicles, locomotive, freight wagon, coach, ore car and any other usage.
- ☐ Best steel raw material- vacuum refining and continuous casting process, computer controlled heat treatment, advanced testing equipments and CNC profiling.

#### Wheel Feature:

- ☐ Dimension range from diameter 360mm to 1250mm.
- ☐ Could make wheel design based on customer's requirement.
- $\square$  Low volume order accepted.
- ☐ They can supply main international standards- AAR M-208,AAR M-107,UIC 812-3, BS 5892-3,JIS E5402-2,IRS R34,TB/T 2817.