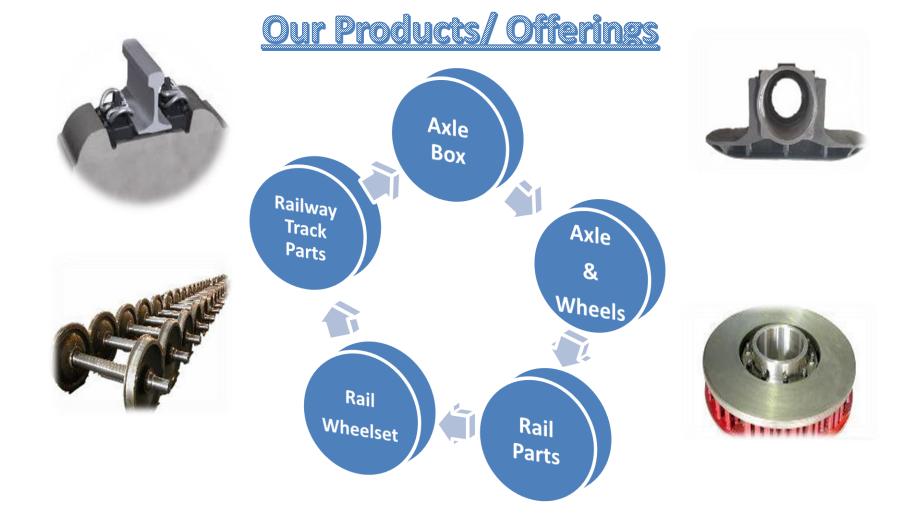

es**

Producers product features and testing facilities for wheels include the following:

| • | Wh     | eels: |
|---|--------|-------|
| - | * * 11 | CCIO. |

- ☐ The producer offers wide range of wheels, casting wheels and forging wheels for all types of railway vehicles, locomotive, freight wagon, coach, ore car and any other usage.
- ☐ Best steel raw material- vacuum refining and continuous casting process, computer controlled heat treatment, advanced testing equipments and CNC profiling.

#### Wheel Feature:

- ☐ Dimension range from diameter 360mm to 1250mm.
- ☐ Could make wheel design based on customer's requirement.
- $\square$  Low volume order accepted.
- ☐ They can supply main international standards- AAR M-208,AAR M-107,UIC 812-3, BS 5892-3,JIS E5402-2,IRS R34,TB/T 2817.









# **Our Products/ Offerings**