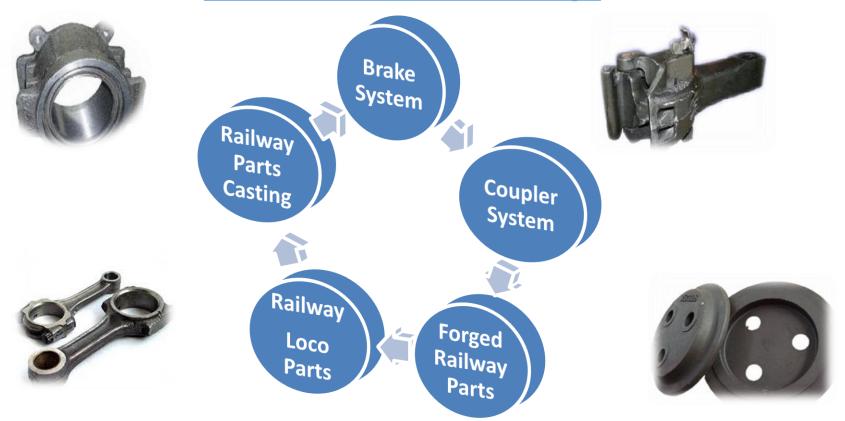

d testing facilities for wheels include the following:

| • | Wh     | eels: |
|---|--------|-------|
| - | * * 11 | CCIO. |

- ☐ The producer offers wide range of wheels, casting wheels and forging wheels for all types of railway vehicles, locomotive, freight wagon, coach, ore car and any other usage.
- ☐ Best steel raw material- vacuum refining and continuous casting process, computer controlled heat treatment, advanced testing equipments and CNC profiling.

#### Wheel Feature:

- ☐ Dimension range from diameter 360mm to 1250mm.
- ☐ Could make wheel design based on customer's requirement.
- $\square$  Low volume order accepted.
- ☐ They can supply main international standards- AAR M-208,AAR M-107,UIC 812-3, BS 5892-3,JIS E5402-2,IRS R34,TB/T 2817.









# **Our Products/ Offerings**