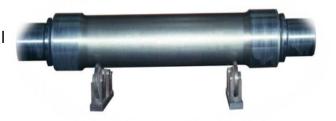

## **Testing Facilities**

Producers product features and testing facilities for axles include the following:

• Axle:

#### **Product Feature:**

- a. High quality railway axles: Comprehensive laboratory equipment for testing by:
- 1. Chemical analysis. 2. Metallographic.
- 3. Mechanical analysis. 4. Ultrasonic testing.
- 5. Magnetic Testing. 6. Impact testing.
- 7. Hardness testing. 8. Surface quality.
- b. <u>Wide Standard:</u> The producers axles conform to every recognized international quality standard: AAR M-101, CME-1, UIC 811-1, BS 5892 PART1, EN 13261, JIS E 4502, GMRT 2466, TB/T 2945, IRS 16/95.